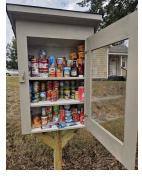

## **BLESSING BOX UPDATE**

The Blessing Box we built during Mission Sunday has been a tremendous help to our community. It is located at Sadie Porter's home at 1402 E. Cleveland Ave. and has already been refilled a couple times. In order to keep supporting our food

security mission, we will offer a drop-off box in the entryway where you can bring canned food items or non-perishable items, and Sadie will take them as needed. We ask that when you go to the store that you be mindful of those in need and pick up an extra can of vegetables, canned meat or something that would be easy to make for a meal. Please be aware that food items that require ingredients to be added (such as Hamburger Helper or boxed Macaroni and Cheese) may not be helpful as those in need may not have the extra ingredients to add.

We are so thankful for those who have already donated and look forward to this being an ongoing ministry. Our Outreach Team met on Sunday and will look to build two more boxes in 2025, with one that can cover southern Guthrie (located at Brittney Torres' and Jerry Caughman's home) and one located at the church. We will give more information on those as we make plans in January.