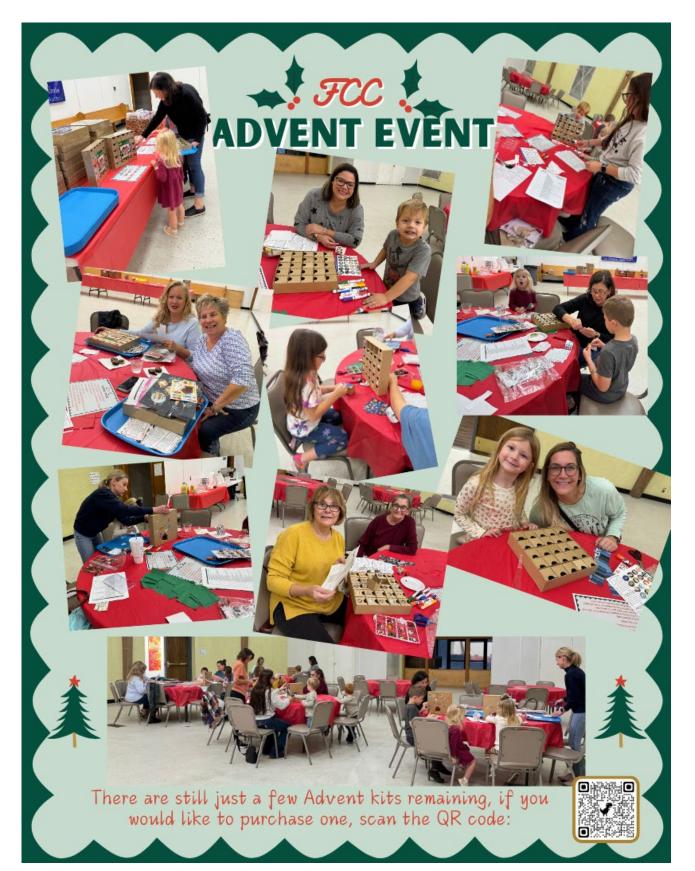

## **FCC Advent Event**

What a fun Family Advent Event we hosted on Sunday! Thank you to everyone who came to put together your family's advent calendar. It was a great time! If you signed up for an advent calendar to-go kit, I will be getting those ready for pickup this week and will contact you to arrange how to get them to you! We do still have a few kits available for sale for \$25 if you'd like to have a second opportunity to grab one for your family to have, please email <a href="mailto:nahardin@gmail.com">nahardin@gmail.com</a> for arrangements. These are offered on a first come, first serve basis, once we are out, we are out!