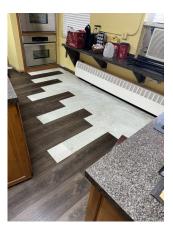

## **New Flooring!**

We are continuing to make improvements to our facility and are thrilled with our latest improvement of new flooring in the second-floor kitchen area, bathrooms and walkway. The flooring matches the entryway to the sanctuary and looks amazing. As part of the upgrade, we added new handicap-height toilets in both bathrooms behind the Reception Hall.