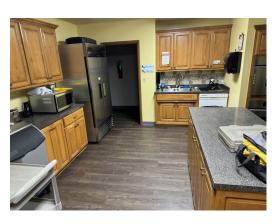

## **New Flooring!**

We are continuing to make improvements to our facility and are thrilled with our latest improvement of new flooring in the second-floor kitchen area, bathrooms and walkway. The flooring matches the entryway to the sanctuary and looks amazing. As part of the upgrade, we added new handicap-height toilets in both bathrooms behind the Reception Hall.