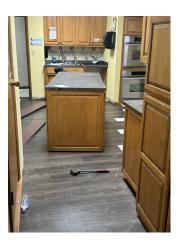

## **New Flooring!**

We are continuing to make improvements to our facility and are thrilled with our latest improvement of new flooring in the second-floor kitchen area, bathrooms and walkway. The flooring matches the entryway to the sanctuary and looks amazing. As part of the upgrade, we added new handicap-height toilets in both bathrooms behind the Reception Hall.

A big thank you to Bill and Barbara Mahan, Mike Canning, Jerry Caughman, Brittany Torres, Tim Hibner and John and Karen Allen for getting the area prepped on Tuesday prior to installation and thanks to the Mahans, Allens and Brittany for their work on Friday to get everything back in place and installing the new toilets. Several have asked about the cost of the improvements. We got three bids and the company that did the sanctuary entryway came in lowest at \$6,385. The new toilets were an additional \$398. We were able to save money by prepping the area ourselves and appreciate everyone who came to help!