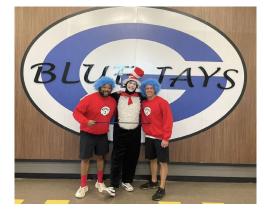

The Cat in the Hat made his rounds at Mother's Day Out and in our local Schools last week to celebrate Suess weekl