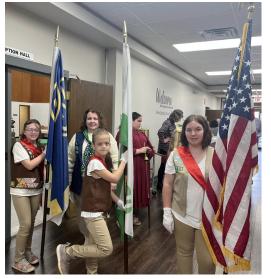

# Girl Scout &

On Sunday, we welcomed several Girl Scouts, leaders and their families to our worship service. They sold (and shared samples of) cookies before and after worship and led us in a flag ceremony at the beginning of the service.