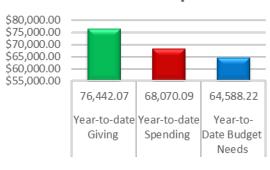

### **FCC Financial Update**

Are you feeling LUCKY? Our next Connections event will be held on March 19! We will have donuts for breakfast and Lucky Bingo beginning at 4 p.m. that afternoon! Walking tacos will be served for dinner. You should've received an email from the church office regarding the items needed for our dinner that evening. If you would like, we are also taking cash donations and \$5 gift card donations for prizes. Just make sure to mark them as "Lucky Bingo".