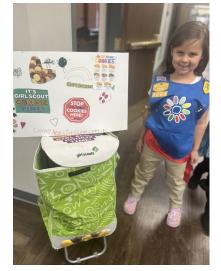

# Girl Scout &

On Sunday, we welcomed several Girl Scouts, leaders and their families to our worship service. They sold (and shared samples of) cookies before and after worship and led us in a flag ceremony at the beginning of the service.

FCC was also honored with the "Girls Scouts Western Oklahoma 2022 Community Award." It was a wonderful day for all!