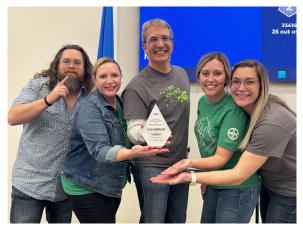

### FCC sharing in our community!

Team "FCC All In" won the 2<sup>nd</sup> annual "Are You Smarter Than A GPS 5th Grader?" **Guthrie Educational Foundation** Fundraiser last week! Team members were Wayne Elder, Brittany Timmons, Ronnie Fields, Natalie Hardin and Paige O'Connell