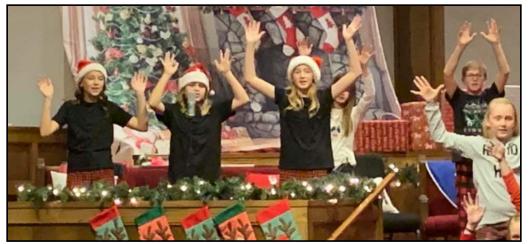

# A Reel Christmas

Children's Christmas Musical

# Thank You for a Great Performance!

Sunday evening's Christmas Program was just the perfect addition to this season of Advent! The kids did a great job presenting the true meaning of Christmas in their production of "Reel Christmas". We are so proud of the kids and their work for this show! It was so fun to watch! Thanks to Shana Bench and Staci Carey for developing and directing the show, Michelle Gill for the set decorations, Deanna Davenport and Amanda Shults for helping each week with the practices! We had a great crew of youth helpers too! Our connections team put together all of the to-go treat bags that went home with each of the kids to help celebrate their hard work!