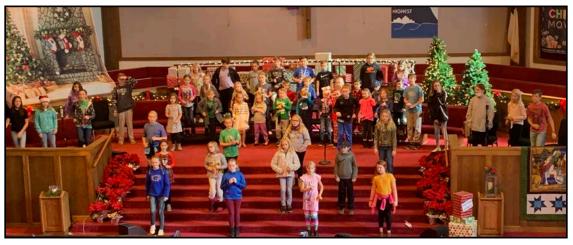

# A Reel Christmas

Children's Christmas Musical

# Thank You for a Great Performance!

Sunday evening's Christmas Program was just the perfect addition to this season of Advent! The kids did a great job presenting the true meaning of Christmas in their production of "Reel Christmas". We are so proud of the kids and their work for this show! It was so fun to watch! Thanks to Shana Bench and Staci Carey for developing and directing the show, Michelle Gill for the set decorations, Deanna Davenport and Amanda Shults for helping each week with the practices! We had a great crew of youth helpers too! Our connections team put together all of the to-go treat bags that went home with each of the kids to help celebrate their hard work!